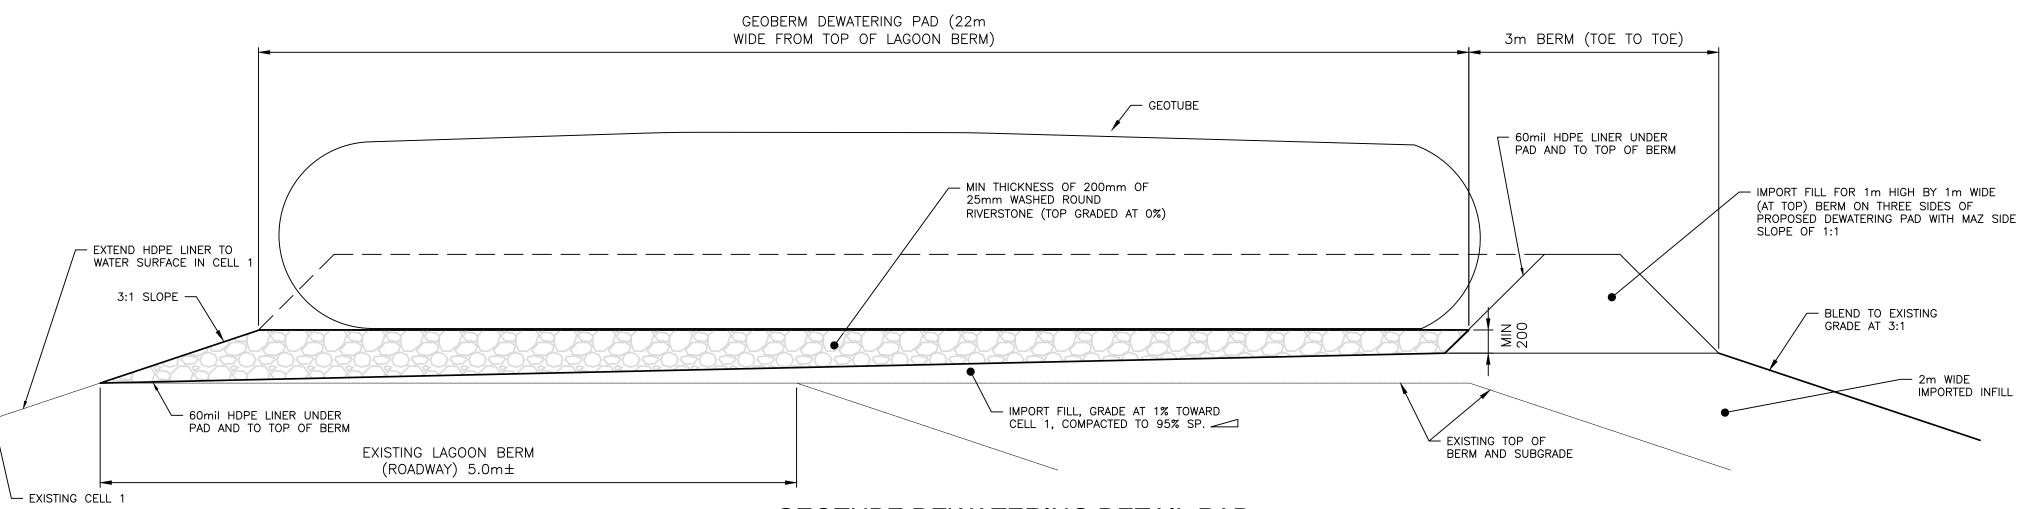

kPa

mm | CAP OR PLUG | TEE | 90° BEND | 45° BEND | 22.5° BEND | 11.25° BEND |

0.40

0.64

0.24

0.32

0.64

1.12

| MINIMUM | DISTANCE | FROM | FITTING | ТО | UNDISTURBED | GROUND |  |
|---------|----------|------|---------|----|-------------|--------|--|

0.80

200

| PIPE DIAMETER (mm) | mm  |
|--------------------|-----|
| 150                | 450 |
| 200                | 450 |

THESE TABLES ARE BASED ON SOIL SUPPORTING CAPACITIES OF 100kPa AND AN INTERNAL PRESSURE OF 1035kPA. WHERE DIFFERENT SUPPORTING CAPACITIES OR INTERNAL PRESSURES ARE ENCOUNTERED, CONTACT AREAS SHOULD BE CALCULATED ACCORDINGLY. SAFE SUPPORTING CAPACITY SHOULD BE DETERMINED BY THE DESIGN ENGINEER, AND SHOULD INCLUDE AN APPROXIMATE FACTOR OF SAFETY.

#### THRUST BLOCK DETAIL



### TYPICAL POND LINER PENETRATION



#### GEOTUBE DEWATERING DETAIL PAD



TYPICAL PIPE TRENCH



## VALVE DETAIL N.T.S.



## AERATED LAGOON SECTION N.T.S.

| Canditions        | _ £ | llaa |  |
|-------------------|-----|------|--|
| <b>Conditions</b> | OT  | use  |  |

Verify elevations and/or dimensions on drawing prior to use. Report any discrepancies to Dillon Consulting Limited.

Do not scale dimensions from drawing.

Do not modify drawing, re-use it, or use it for purposes other than those intended at the time of its preparation without prior written permission from Dillon Consulting Limited.



NOT FOR CONSTRUCTION



| <b>DILLON</b> CONSULTING |  |
|--------------------------|--|

|     |                   |             |     | DESIGN   | REVIEWED BY |  |
|-----|-------------------|-------------|-----|----------|-