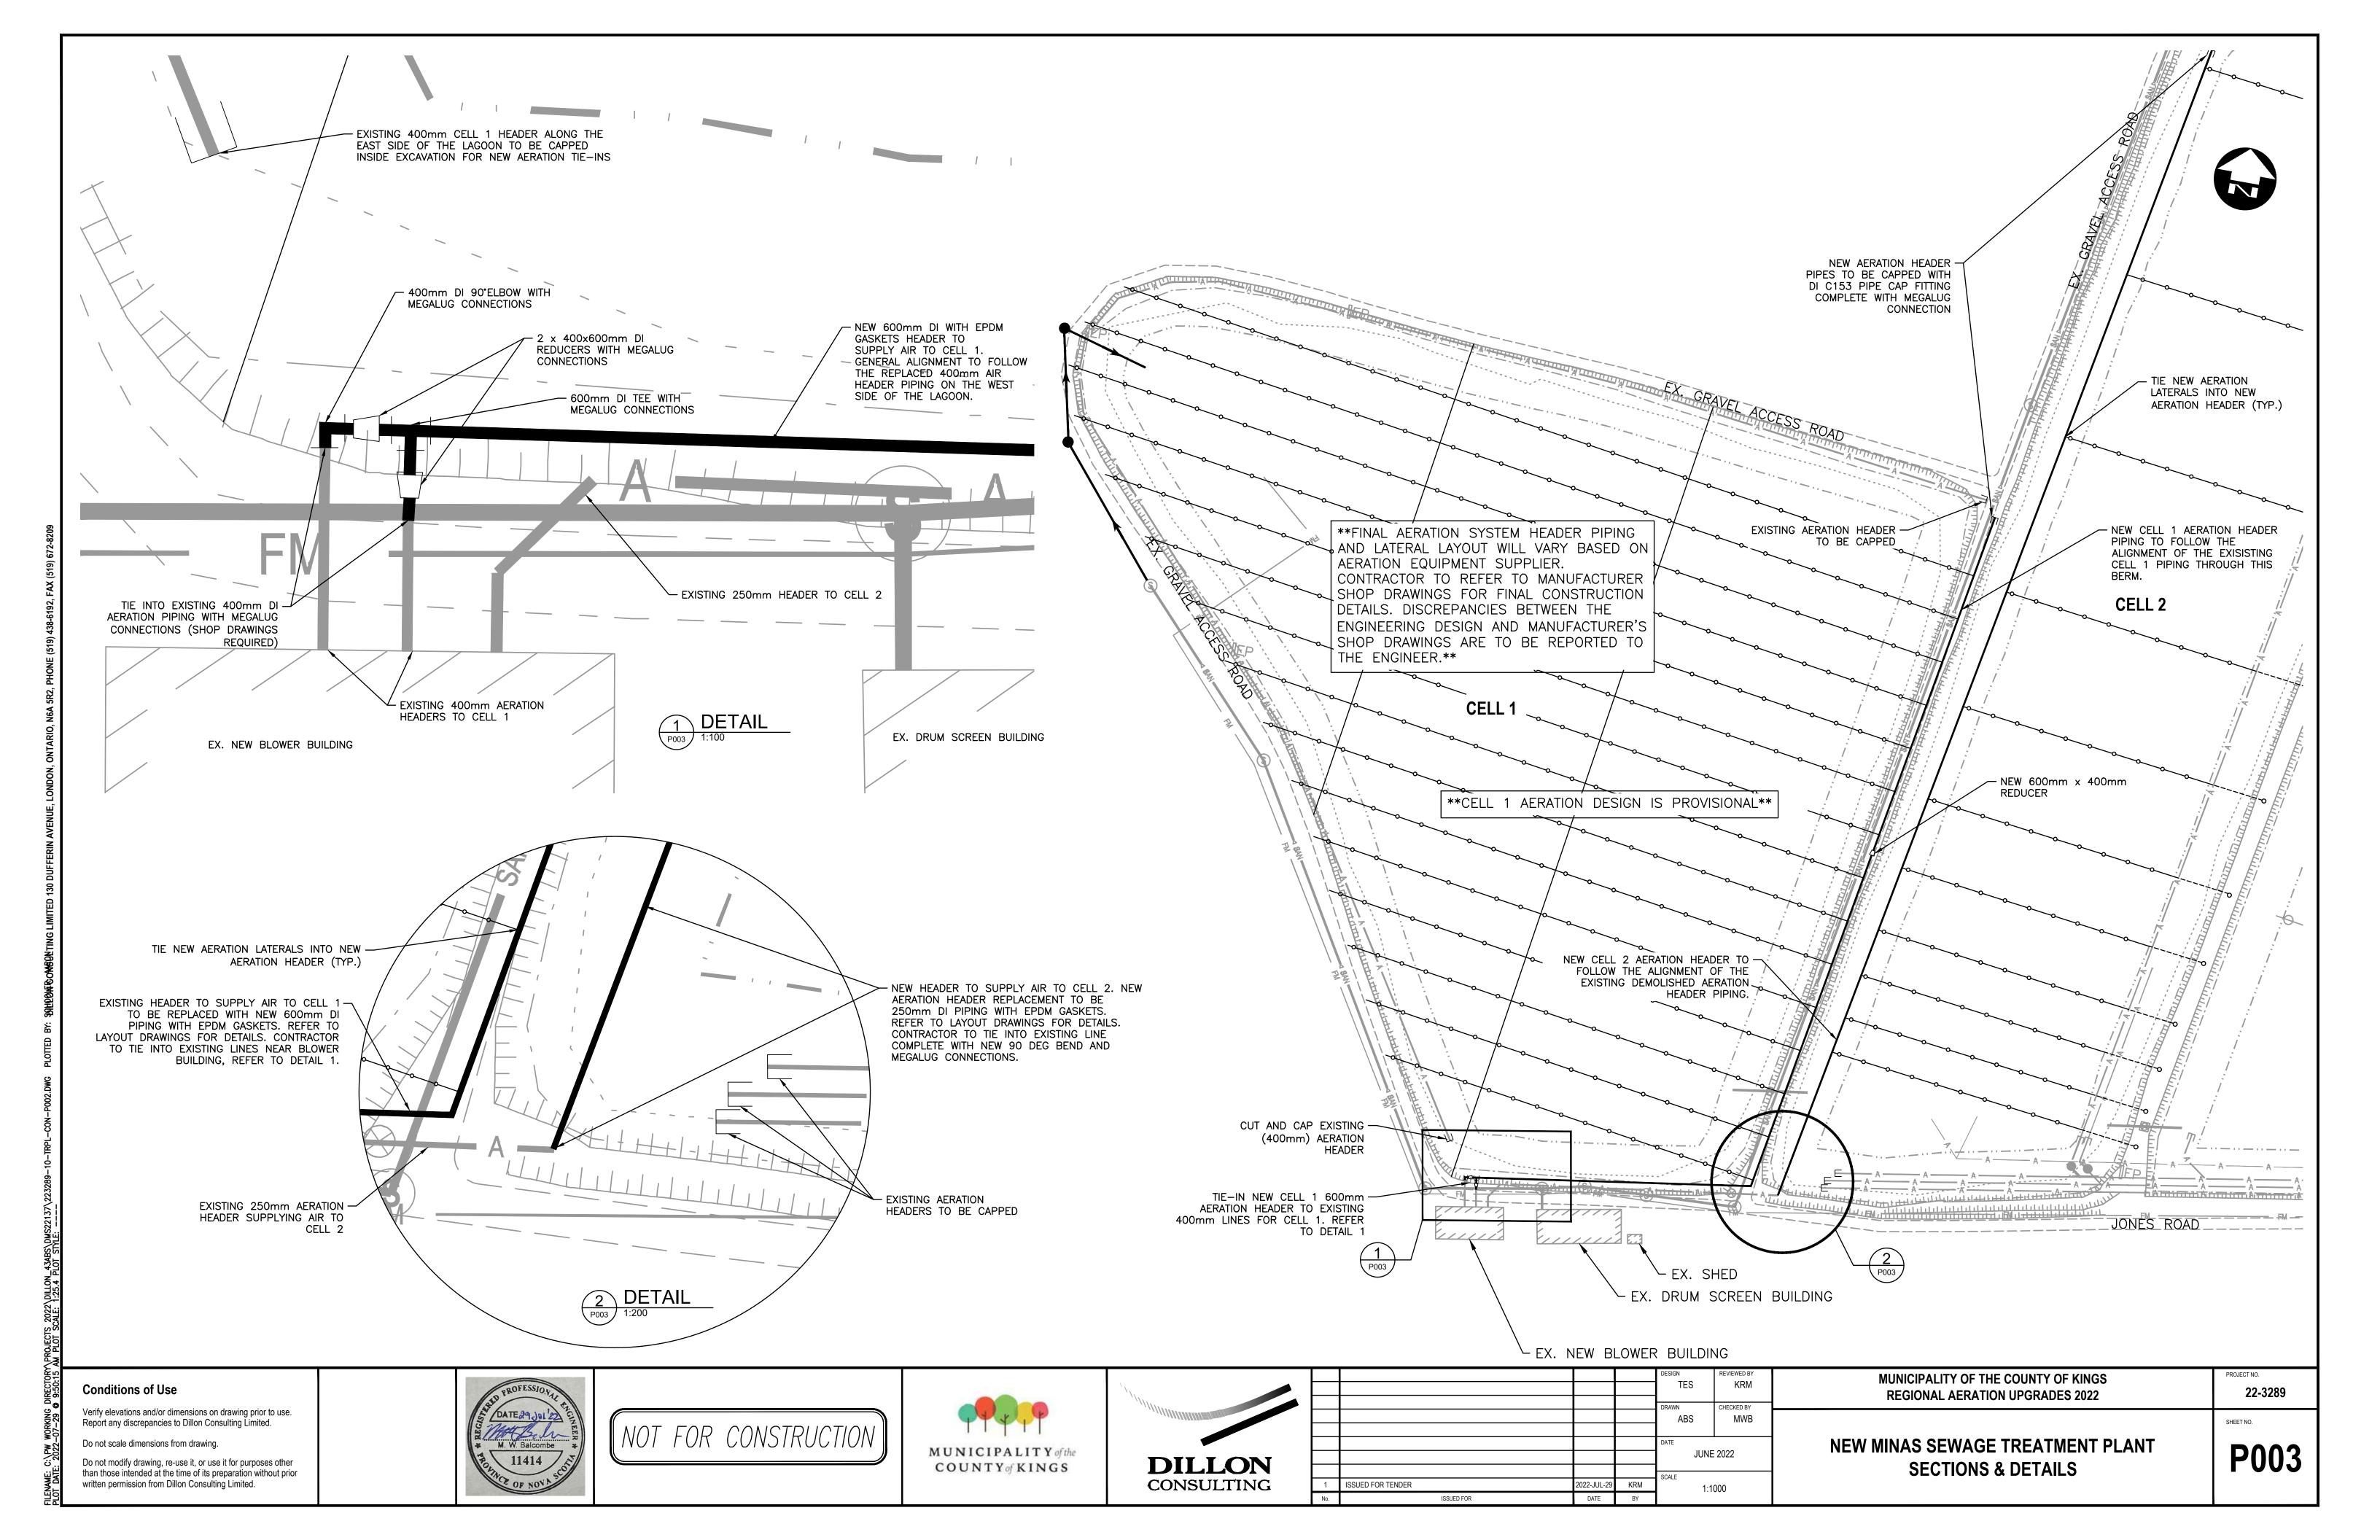

#### DRAWING LIST

PO01 EXISTING CONDITIONS & REMOVALS
PO02 PROPOSED AERATION PLAN
PO03 SECTIONS & DETAILS
PO04 MISCELLANEOUS DETAILS

NOT FOR CONSTRUCTION

| <b>DILLON</b> CONSULTING |  |
|--------------------------|--|

|     |                   |             |     | DESIGN   | REVIEWED BY |  |
|-----|-------------------|-------------|-----|----------|-------------|--|
|     |                   |             |     | TES      | KRM         |  |
|     |                   |             |     | DRAWN    | CHECKED BY  |  |
|     |                   |             |     | ABS      | MWB         |  |
|     |                   |             |     |          |             |  |
|     |                   |             |     | DATE     |             |  |
|     |                   |             |     | JUNE     |             |  |
|     |                   |             |     | SCALE    |             |  |
| 1   | ISSUED FOR TENDER | 2022-JUL-29 | KRM | AS SHOWN |             |  |
| No. | ISSUED FOR        | DATE        | BY  |          |             |  |

NEW MINAS SEWAGE TREATMENT PLANT MISCELLANEOUS DETAILS

MUNICIPALITY OF THE COUNTY OF KINGS

**REGIONAL AERATION UPGRADES 2022** 

P004

SHEET NO.

22-3289

2022-07-29 @ 9:50:18 AM PLOT SCALE: 1:25.4 PLOT STYLE: ----