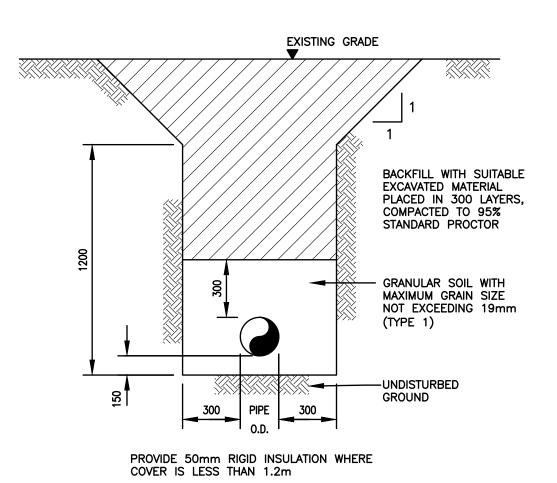

D | 45° BEND | 22.5° BEND | 11.25° BEND |

0.40

0.64

0.24

0.32

0.64

1.12

| MINIMUM | DISTANCE | FROM | FITTING | ТО | UNDISTURBED | GROUND |  |
|---------|----------|------|---------|----|-------------|--------|--|

0.80

200

| PIPE DIAMETER (mm) | mm  |
|--------------------|-----|
| 150                | 450 |
| 200                | 450 |

THESE TABLES ARE BASED ON SOIL SUPPORTING CAPACITIES OF 100kPa AND AN INTERNAL PRESSURE OF 1035kPA. WHERE DIFFERENT SUPPORTING CAPACITIES OR INTERNAL PRESSURES ARE ENCOUNTERED, CONTACT AREAS SHOULD BE CALCULATED ACCORDINGLY. SAFE SUPPORTING CAPACITY SHOULD BE DETERMINED BY THE DESIGN ENGINEER, AND SHOULD INCLUDE AN APPROXIMATE FACTOR OF SAFETY.

#### THRUST BLOCK DETAIL



### TYPICAL POND LINER PENETRATION



#### GEOTUBE DEWATERING DETAIL PAD



TYPICAL PIPE TRENCH



## VALVE DETAIL N.T.S.



## AERATED LAGOON SECTION N.T.S.

| Canditions        | _ £ | llaa |  |
|-------------------|-----|------|--|
| <b>Conditions</b> | OT  | use  |  |

Verify elevations and/or dimensions on drawing prior to use. Report any discrepancies to Dillon Consulting Limited.

Do not scale dimensions from drawing.

Do not modify drawing, re-use it, or use it for purposes other than those intended at the time of its preparation without prior written permission from Dillon Consulting Limited.



NOT FOR CONSTRUCTION



| <b>DILLON</b> CONSULTING |  |
|--------------------------|--|

|     |                   |             |     | DESIGN   | REVIEWED BY |  |
|-----|-------------------|-------------|-----|----------|-------------|--|
|     |