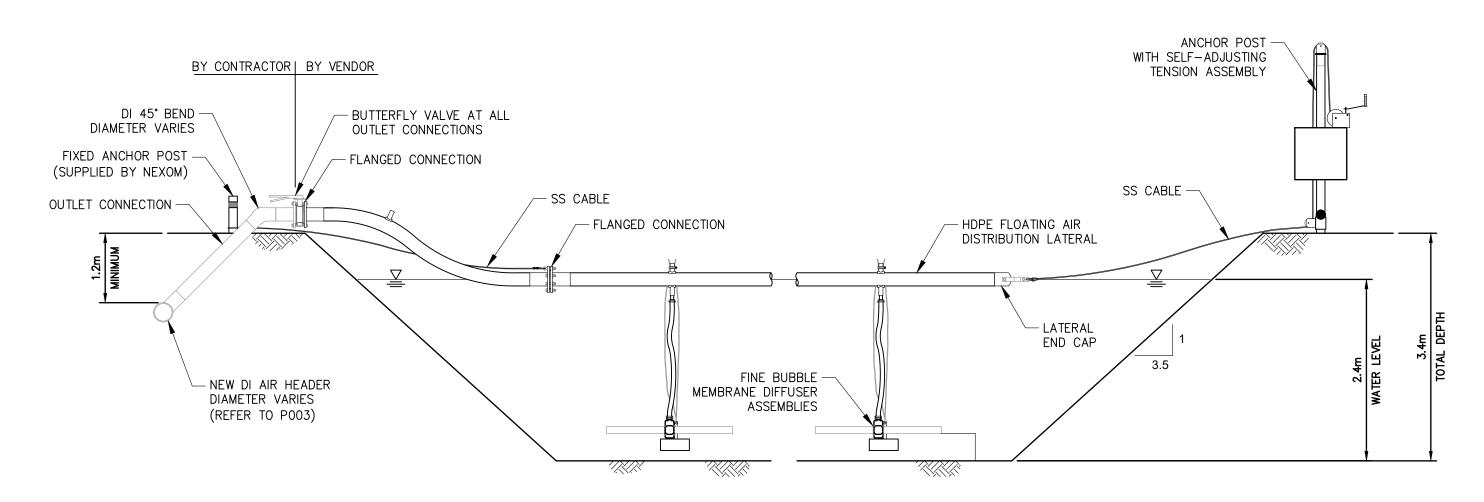

## AERATED LAGOON SECTION N.T.S.

| Canditions        | _ £ | llaa |  |
|-------------------|-----|------|--|
| <b>Conditions</b> | OT  | use  |  |

Verify elevations and/or dimensions on drawing prior to use. Report any discrepancies to Dillon Consulting Limited.