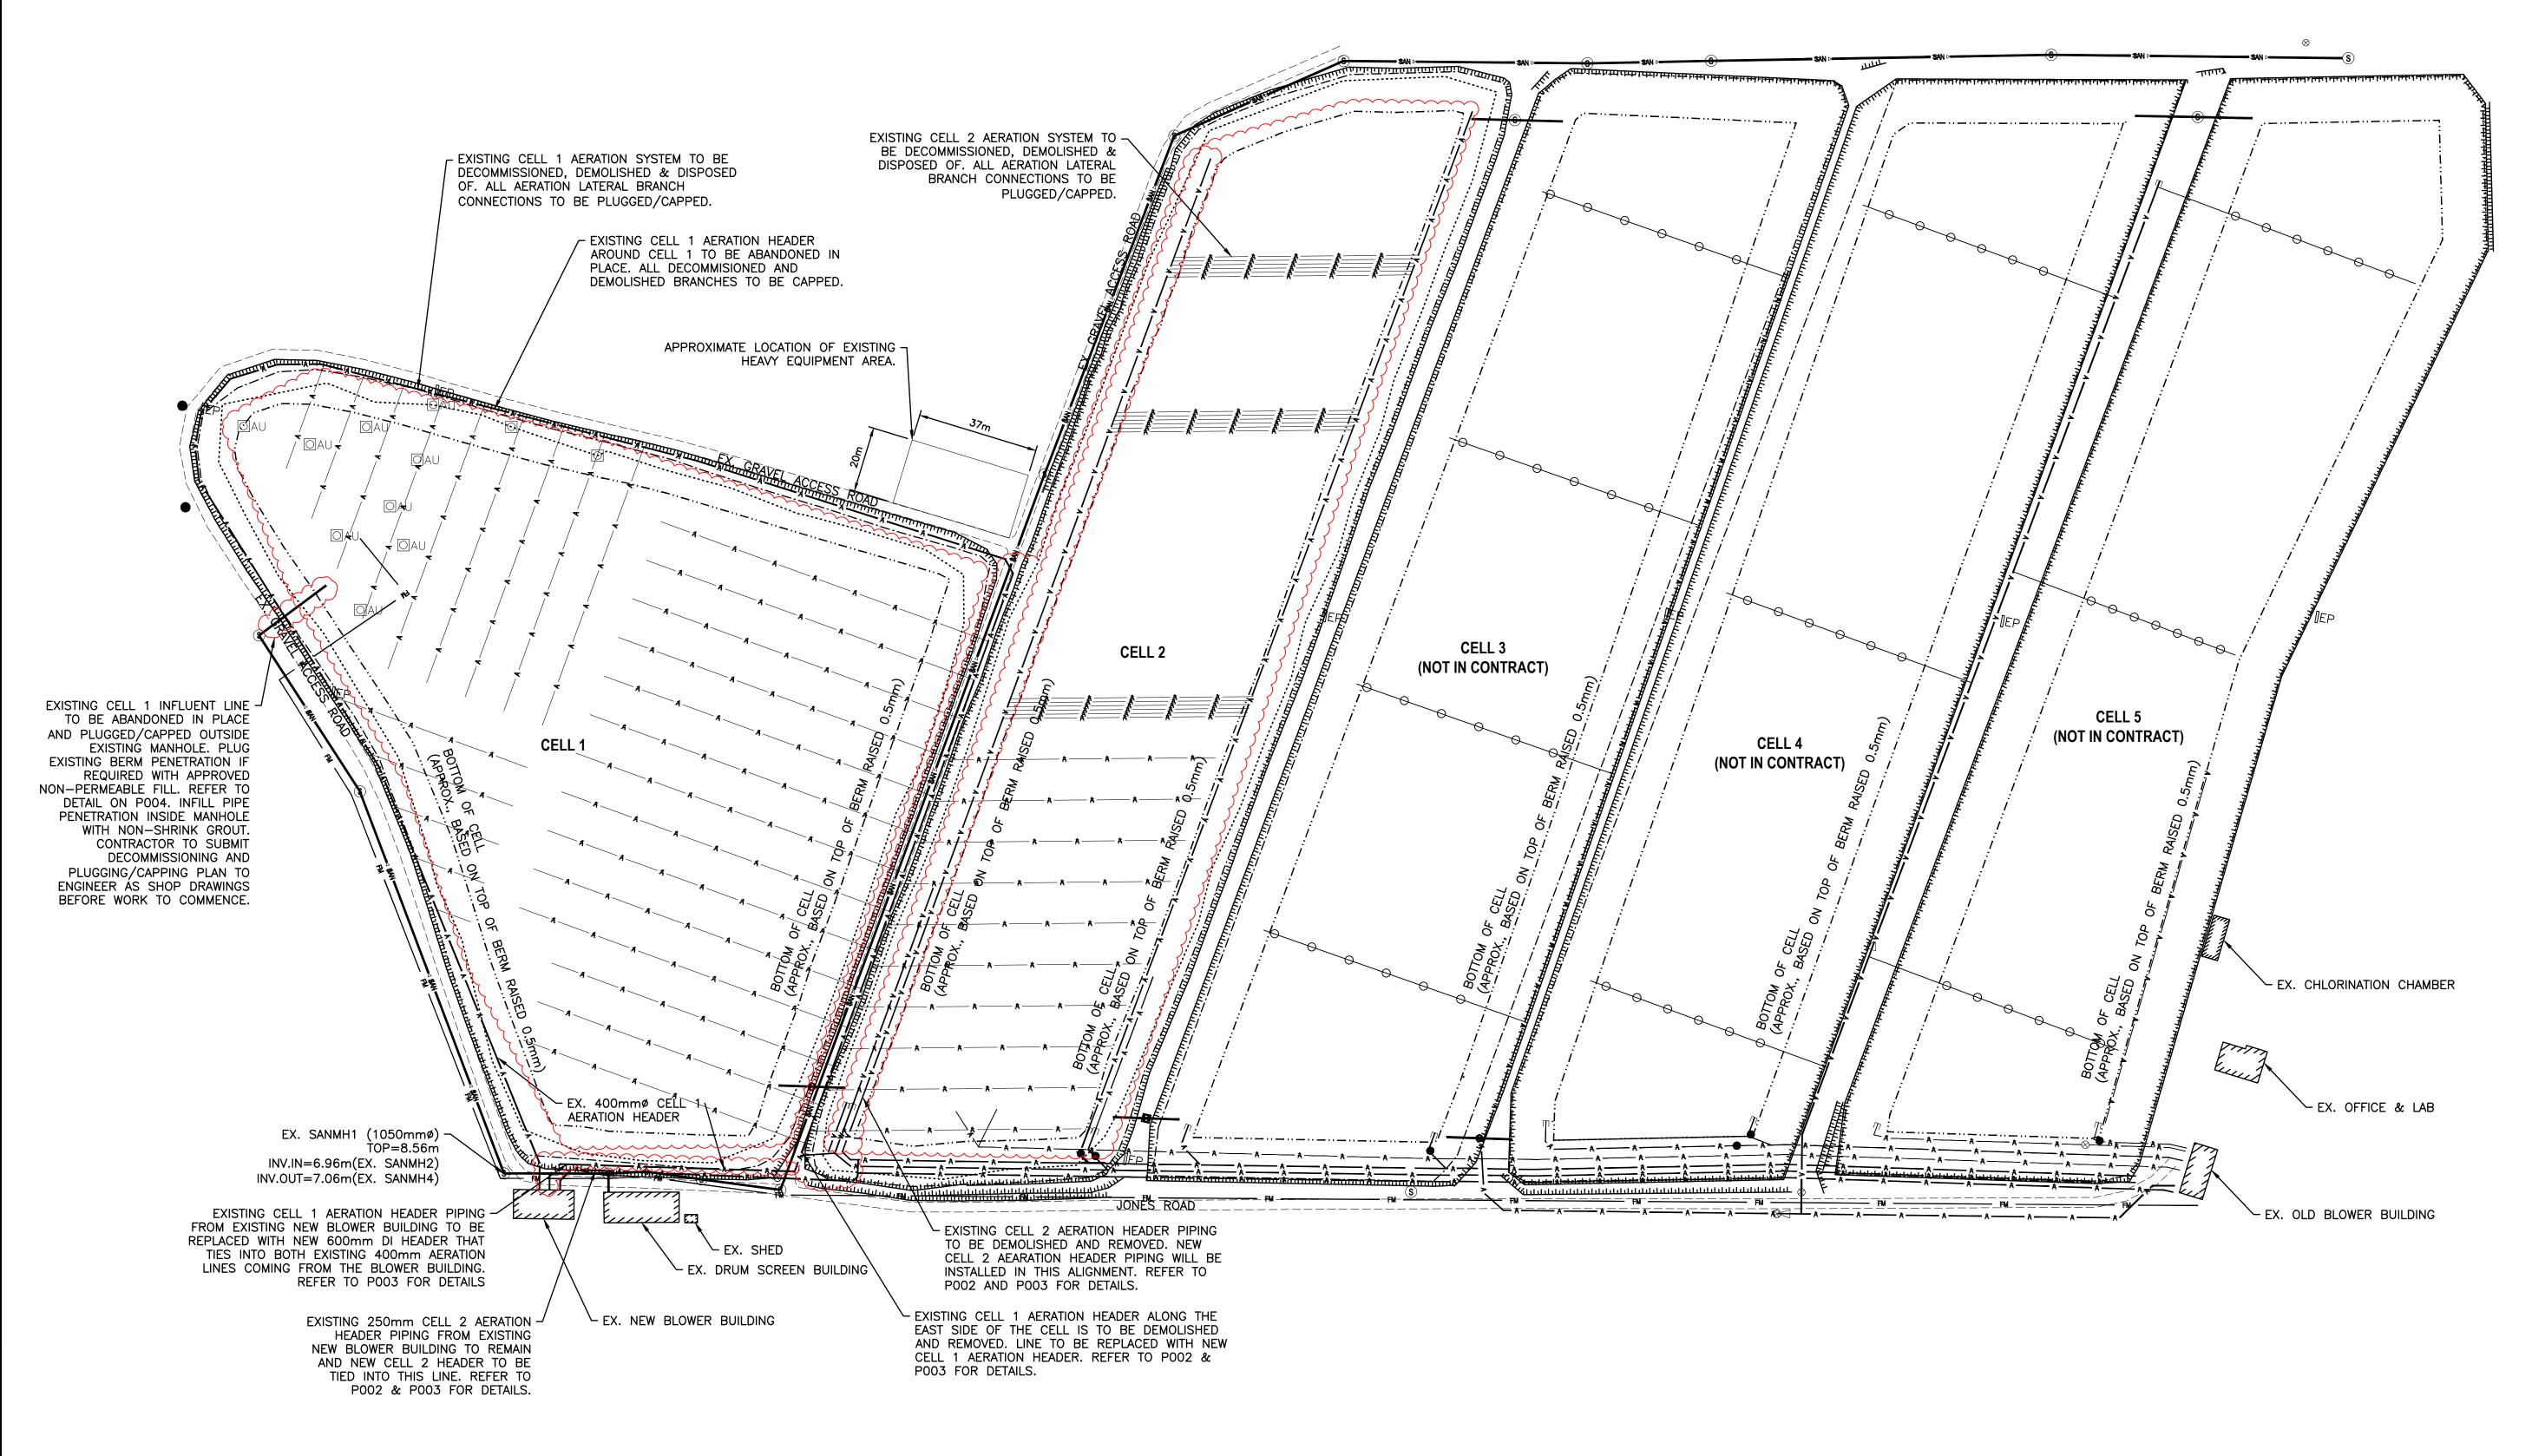

#### DRAWING LIST

PO01 EXISTING CONDITIONS & REMOVALS
PO02 PROPOSED AERATION PLAN
PO03 SECTIONS & DETAILS
PO04 MISCELLANEOUS DETAILS

| IEW MINAS SEWAGE TREATMENT PLANT |
|----------------------------------|
| EXISTING CONDITIONS & REMOVALS   |

MUNICIPALITY OF THE COUNTY OF KINGS

**REGIONAL AERATION UPGRADES 2022** 

P001

SHEET NO.

22-3289