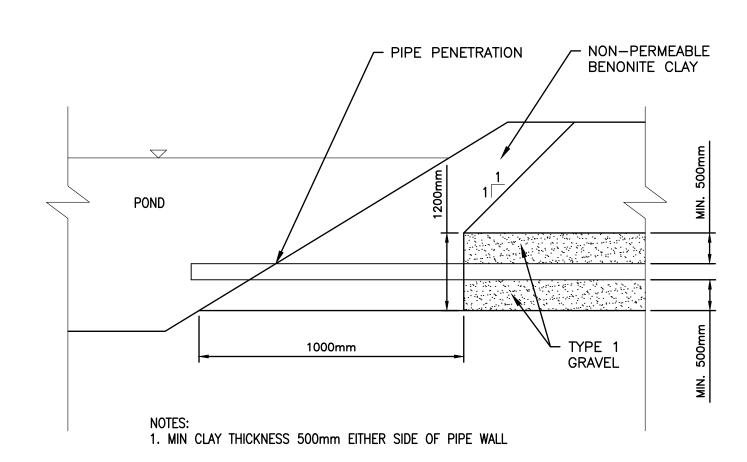

2) FOR SOIL SUPPORTING CAPACITY OF 100 kPa

mm | CAP OR PLUG | TEE | 90° BEND | 45° BEND | 22.5° BEND | 11.25° BEND |

0.40

0.64

0.24

0.32

0.64

1.12

| MINIMUM | DISTANCE | FROM | FITTING | ТО | UNDISTURBED | GROUND |  |
|---------|----------|------|---------|----|-------------|--------|--|

0.80

200

| PIPE DIAMETER (mm) | mm  |
|--------------------|-----|
| 150                | 450 |
| 200                | 450 |

THESE TABLES ARE BASED ON SOIL SUPPORTING CAPACITIES OF 100kPa AND AN INTERNAL PRESSURE OF 1035kPA. WHERE DIFFERENT SUPPORTING CAPACITIES OR INTERNAL PRESSURES ARE ENCOUNTERED, CONTACT AREAS SHOULD BE CALCULATED ACCORDINGLY. SAFE SUPPORTING CAPACITY SHOULD BE DETERMINED BY THE DESIGN ENGINEER, AND SHOULD INCLUDE AN APPROXIMATE FACTOR OF SAFETY.

#### THRUST BLOCK DETAIL



### TYPICAL POND LINER PENETRATION



#### GEOTUBE DEWATERING DETAIL PAD



TYPICAL PIPE TRENCH



## VALVE DETAIL N.T.S.



## AERATED LAGOON SECTION N.T.S.

| Canditions        | _ £ | llaa |  |
|-------------------|-----|------|--|
| <b>Conditions</b> | OT  | use  |  |

Verify elevations and/or dimensions on drawing prior to use. Report any discrepancies to Dillon Consulting Limited.

Do not scale dimensions from drawing.

Do not modify drawing, re-use it, or use it for purposes other than those intended at the time of its preparation without prior written permission from Dillon Consulting Limited.



NOT FOR CONSTRUCTION



| <b>DILLON</b> CONSULTING |  |
|--------------------------|--|

|     |                   |             |     | DESIGN   | REVIEWED BY |  |
|-----|--------------