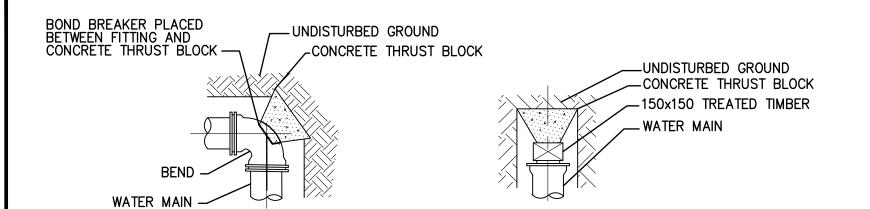

MINIMUM CONTACT AREAS FOR CONCRETE THRUST BLOCKS

PIPE DIA. AREA (M 2) FOR SOIL SUPPORTING CAPACITY OF 100 kPa

mm | CAP OR PLUG | TEE | 90° BEND | 45° BEND | 22.5° BEND | 11.25° BEND |

0.40

0.64

0.24

0.32

0.64

1.12

| MINIMUM | DISTANCE | FROM | FITTING | ТО | UNDISTURBED | GROUND |  |
|---------|----------|------|---------|----|-------------|--------|--|

0.80

200

| PIPE DIAMETER (mm) | mm  |
|--------------------|-----|
| 150                | 450 |
| 200                | 450 |

THESE TABLES ARE BASED ON SOIL SUPPORTING CAPACITIES OF 100kPa AND AN INTERNAL PRESSURE OF 1035kPA. WHERE DIFFERENT SUPPORTING CAPACITIES OR INTERNAL PRESSURES ARE ENCOUNTERED, CONTACT AREAS SHOULD BE CALCULATED ACCORDINGLY. SAFE SUPPORTING CAPACITY SHOULD BE DETERMINED BY THE DESIGN ENGINEER, AND SHOULD INCLUDE AN APPROXIMATE FACTOR OF SAFETY.

#### THRUST BLOCK DETAIL