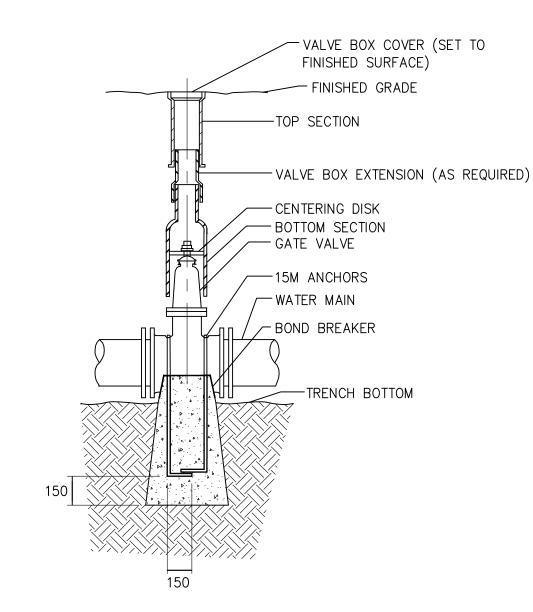

ND | 11.25° BEND |

0.40

0.64

0.24

0.32

0.64

1.12

| MINIMUM | DISTANCE | FROM | FITTING | ТО | UNDISTURBED | GROUND |  |
|---------|----------|------|---------|----|-------------|--------|--|

0.80

200

| PIPE DIAMETER (mm) | mm  |
|--------------------|-----|
| 150                | 450 |
| 200                | 450 |

THESE TABLES ARE BASED ON SOIL SUPPORTING CAPACITIES OF 100kPa AND AN INTERNAL PRESSURE OF 1035kPA. WHERE DIFFERENT SUPPORTING CAPACITIES OR INTERNAL PRESSURES ARE ENCOUNTERED, CONTACT AREAS SHOULD BE CALCULATED ACCORDINGLY. SAFE SUPPORTING CAPACITY SHOULD BE DETERMINED BY THE DESIGN ENGINEER, AND SHOULD INCLUDE AN APPROXIMATE FACTOR OF SAFETY.

#### THRUST BLOCK DETAIL



### TYPICAL POND LINER PENETRATION



#### GEOTUBE DEWATERING DETAIL PAD



TYPICAL PIPE TRENCH



## VALVE DETAIL N.T.S.



## AERATED LAGOON SECTION N.T.S.

| Canditions        | _ £ | llaa |  |
|-------------------|-----|------|--|
| <b>Conditions</b> | OT  | use  |  |

Verify elevations and/or dimensions on drawing prior to use. Report any discrepancies to Dillon Consulting Limited.

Do not scale dimensions from drawing.

Do not modify drawing, re-use it, or use it for purposes other than those intended at the time of its preparation without prior written permission from Dillon Consulting Limited.



NOT FOR CONSTRUCTION



| <b>DILLON</b> CONSULTING |  |
|--------------------------|--|

|     |                   |             |     | DESIGN   | REVIEWED BY |  |
|-----|-------------------|-------------|-----|----------|-------------|--|
|     |                   |             |