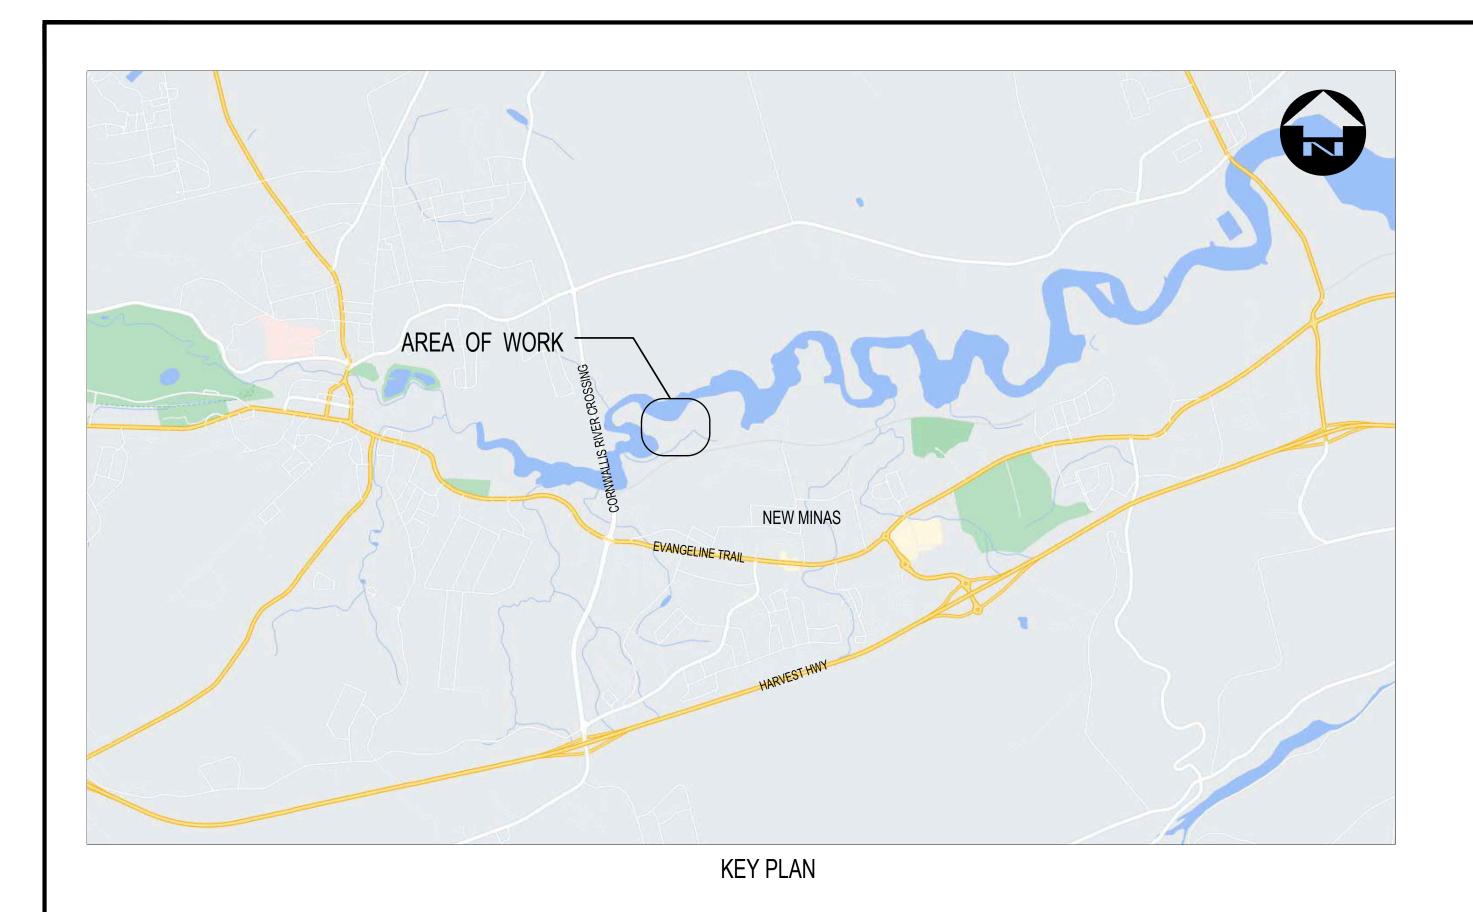

| IEW MINAS SEWAGE TREATMENT PLANT |
|----------------------------------|
| EXISTING CONDITIONS & REMOVALS   |

MUNICIPALITY OF THE COUNTY OF KINGS

**REGIONAL AERATION UPGRADES 2022** 

P001

SHEET NO.

22-3289