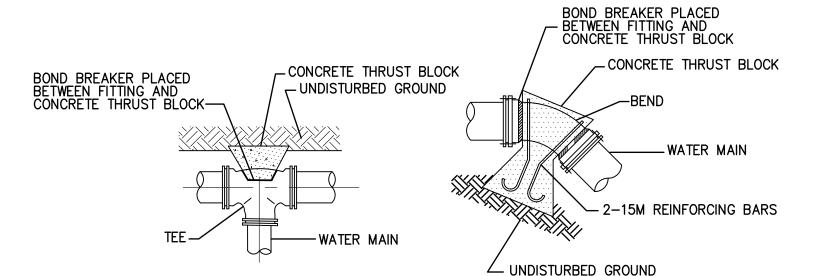

MINIMUM CONTACT AREAS FOR CONCRETE THRUST BLOCKS

PIPE DIA. AREA (M 2) FOR SOIL SUPPORTING CAPACITY OF 100 kPa

mm | CAP OR PLUG | TEE | 90° BEND | 45° BEND | 22.5° BEND | 11.25° BEND |

0.40

0.64

0.24

0.32

0.64

1.12

| MINIMUM | DISTANCE | FROM | FITTING | ТО | UNDISTURBED | GROUND |  |
|---------|----------|------|---------|----|-------------|--------|--|

0.80

200

| PIPE DIAMETER (mm) | mm  |
|--------------------|-----|
| 150                | 450 |
| 200                | 450 |

THESE TABLES ARE BASED ON SOIL SUPPORTING CAPACITIES OF 100kPa AND AN INTERNAL PRESSURE OF 1035kPA. WHERE DIFFERENT SUPPORTING CAPACITIES OR INTERNAL PRESSURES ARE ENCOUNTERED, CONTACT AREAS SHOULD BE CALCULATED ACCORDINGLY. SAFE SUPPORTING CAPACITY SHOULD BE DETERMINED BY THE DESIGN ENGINEER, AND SHOULD INCLUDE AN APPROXIMATE FACTOR OF SAFETY.

#### THRUST BLOCK DETAIL